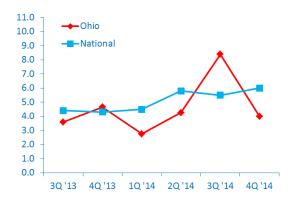

ARKET GROWTH OVER THE PAST 12 MONTHS

5.0%

Past 12 Months National 2.0%

OHIO MIDDLE MARKET GROWTH OVER THE NEXT 12 MONTHS

4.0%

Next 12 Months National

# Ohio Companies less confident than their national peers.



GLOBAL ECONOMY

**19**%



NATIONAL ECONOMY

46%

LOCAL ECONOMY

71%

### Capital investment plans slow

Middle market companies in Ohio are less likely to invest compared to their national peers



|||||||||| VS. NATIONAL MIDDLE MARKET |||||||||

53%

73%

81%

FOR MORE INFORMATION VISIT MIDDLEMARKETCENTER.ORG



THE OHIO STATE UNIVERSITY
FISHER COLLEGE OF BUSINESS

In Collaboration With



OHIO
MIDDLE
MARKET
INDICATOR

4Q

2014

# OHIO GROWTH VS. NATIONAL

#### Revenue Growth past 12 months



#### **Employment Growth past 12 months**



#### Revenue Growth next 12 months



#### **Employment Growth next 12 months**



MIDDLEMARKETCENTER.ORG









## **MEET OHIO'S MIGHTY MIDDLE MARKET**

#### Ohio's Middle Market Defined

**ANNUAL REVENUE** 

\$10MM—\$1B

\$







**MORE THAN** 

5,400

**BUSINESSES** 



**MORE THAN** 

\$220B

IN ANNUAL REVENUE



**REPRESENTS** 

0.8%

OF ALL OHIO COMPANIES



**EMPLOYS** 

28%

OF THE OHIO WORKFORCE



**GENERATES** 

19%

OF ALL OHIO
BUSINESS REVENUE



## **Diverse**



7.0%



REAL ESTATE

6.0%



7.0%



**BUSINESS SERVICES** 

27.0%



RETAIL **11.0%** 



**MANUFACTURING** 

24.0%



**12.0%** 



TRANSPORTATION, COMMUNICATION, UTILITES

4.0%