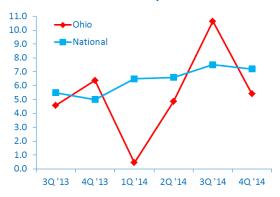

THS

6.0%

Next 12 Months National

#### **Employment Growth**

3.1%

OHIO MIDDLE MARKET GROWTH OVER THE PAST 12 MONTHS

5.0%

Past 12 Months National 2.0%

OHIO MIDDLE MARKET GROWTH OVER THE NEXT 12 MONTHS

4.0%

Next 12 Months National

# Ohio Companies less confident than their national peers.



GLOBAL ECONOMY

**19**%



NATIONAL ECONOMY

46%

LOCAL ECONOMY

71%

### Capital investment plans slow

Middle market companies in Ohio are less likely to invest compared to their national peers



|||||||||| VS. NATIONAL MIDDLE MARKET |||||||||

53%

73%

81%

FOR MORE INFORMATION VISIT MIDDLEMARKETCENTER.ORG



THE OHIO STATE UNIVERSITY
FISHER COLLEGE OF BUSINESS

In Collaboration With



OHIO
MIDDLE
MARKET
INDICATOR

4Q

2014

# OHIO GROWTH VS. NATIONAL

#### Revenue Growth past 12 months



#### **Employment Growth past 12 months**



#### Revenue Growth next 12 months



#### **Employment Growth next 12 months**



MIDDLEMARKETCENTER.ORG









## **MEET OHIO'S MIGHTY MIDDLE MARKET**

#### Ohio's Middle Market Defined

**ANNUAL REVENUE** 

\$10MM—\$1B

\$







**MORE THAN** 

5,400

**BUSINESSES** 



**MORE THAN** 

\$220B

IN ANNUAL REVENUE



**REPRESENTS** 

0.8%

OF ALL OHIO COMPANIES



**EMPLOYS** 

28%

OF THE OHIO WORKFORCE



**GENERATES** 

19%

OF ALL OHIO
BUSINESS REVENUE



## **Diverse**



7.0%



REAL ESTATE

6.0%



7.0%



**BUSINESS SERVICES** 

27.0%



RETAIL **11.0%** 



**MANUFACTURING** 

24.0%



**12.0%** 



TRANSPORTATION, COMMUNICATION, UTILITES

4.0%