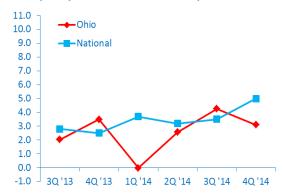

ployment Growth**

3.1%

OHIO MIDDLE MARKET GROWTH OVER THE PAST 12 MONTHS

5.0%

Past 12 Months National 2.0%

OHIO MIDDLE MARKET GROWTH OVER THE NEXT 12 MONTHS

4.0%

Next 12 Months National

# Ohio Companies less confident than their national peers.



GLOBAL ECONOMY

**19**%



NATIONAL ECONOMY

46%

LOCAL ECONOMY

71%

### Capital investment plans slow

Middle market companies in Ohio are less likely to invest compared to their national peers



|||||||||| VS. NATIONAL MIDDLE MARKET |||||||||

53%

73%

81%

FOR MORE INFORMATION VISIT MIDDLEMARKETCENTER.ORG



THE OHIO STATE UNIVERSITY
FISHER COLLEGE OF BUSINESS

In Collaboration With



OHIO
MIDDLE
MARKET
INDICATOR

4Q

2014

# OHIO GROWTH VS. NATIONAL

#### Revenue Growth past 12 months



#### **Employment Growth past 12 months**



#### Revenue Growth next 12 months



#### **Employment Growth next 12 months**



MIDDLEMARKETCENTER.ORG









## **MEET OHIO'S MIGHTY MIDDLE MARKET**

#### Ohio's Middle Market Defined

**ANNUAL REVENUE** 

\$10MM—\$1B

\$







**MORE THAN** 

5,400

**BUSINESSES** 



**MORE THAN** 

\$220B

IN ANNUAL REVENUE



**REPRESENTS** 

0.8%

OF ALL OHIO COMPANIES



**EMPLOYS** 

28%

OF THE OHIO WORKFORCE



**GENERATES** 

19%

OF ALL OHIO
BUSINESS REVENUE



## **Diverse**



7.0%



REAL ESTATE

6.0%



7.0%



**BUSINESS SERVICES** 

27.0%



RETAIL **11.0%** 



**MANUFACTURING** 

24.0%



**12.0%** 



TRANSPORTATION, COMMUNICATION, UTILITES

4.0%